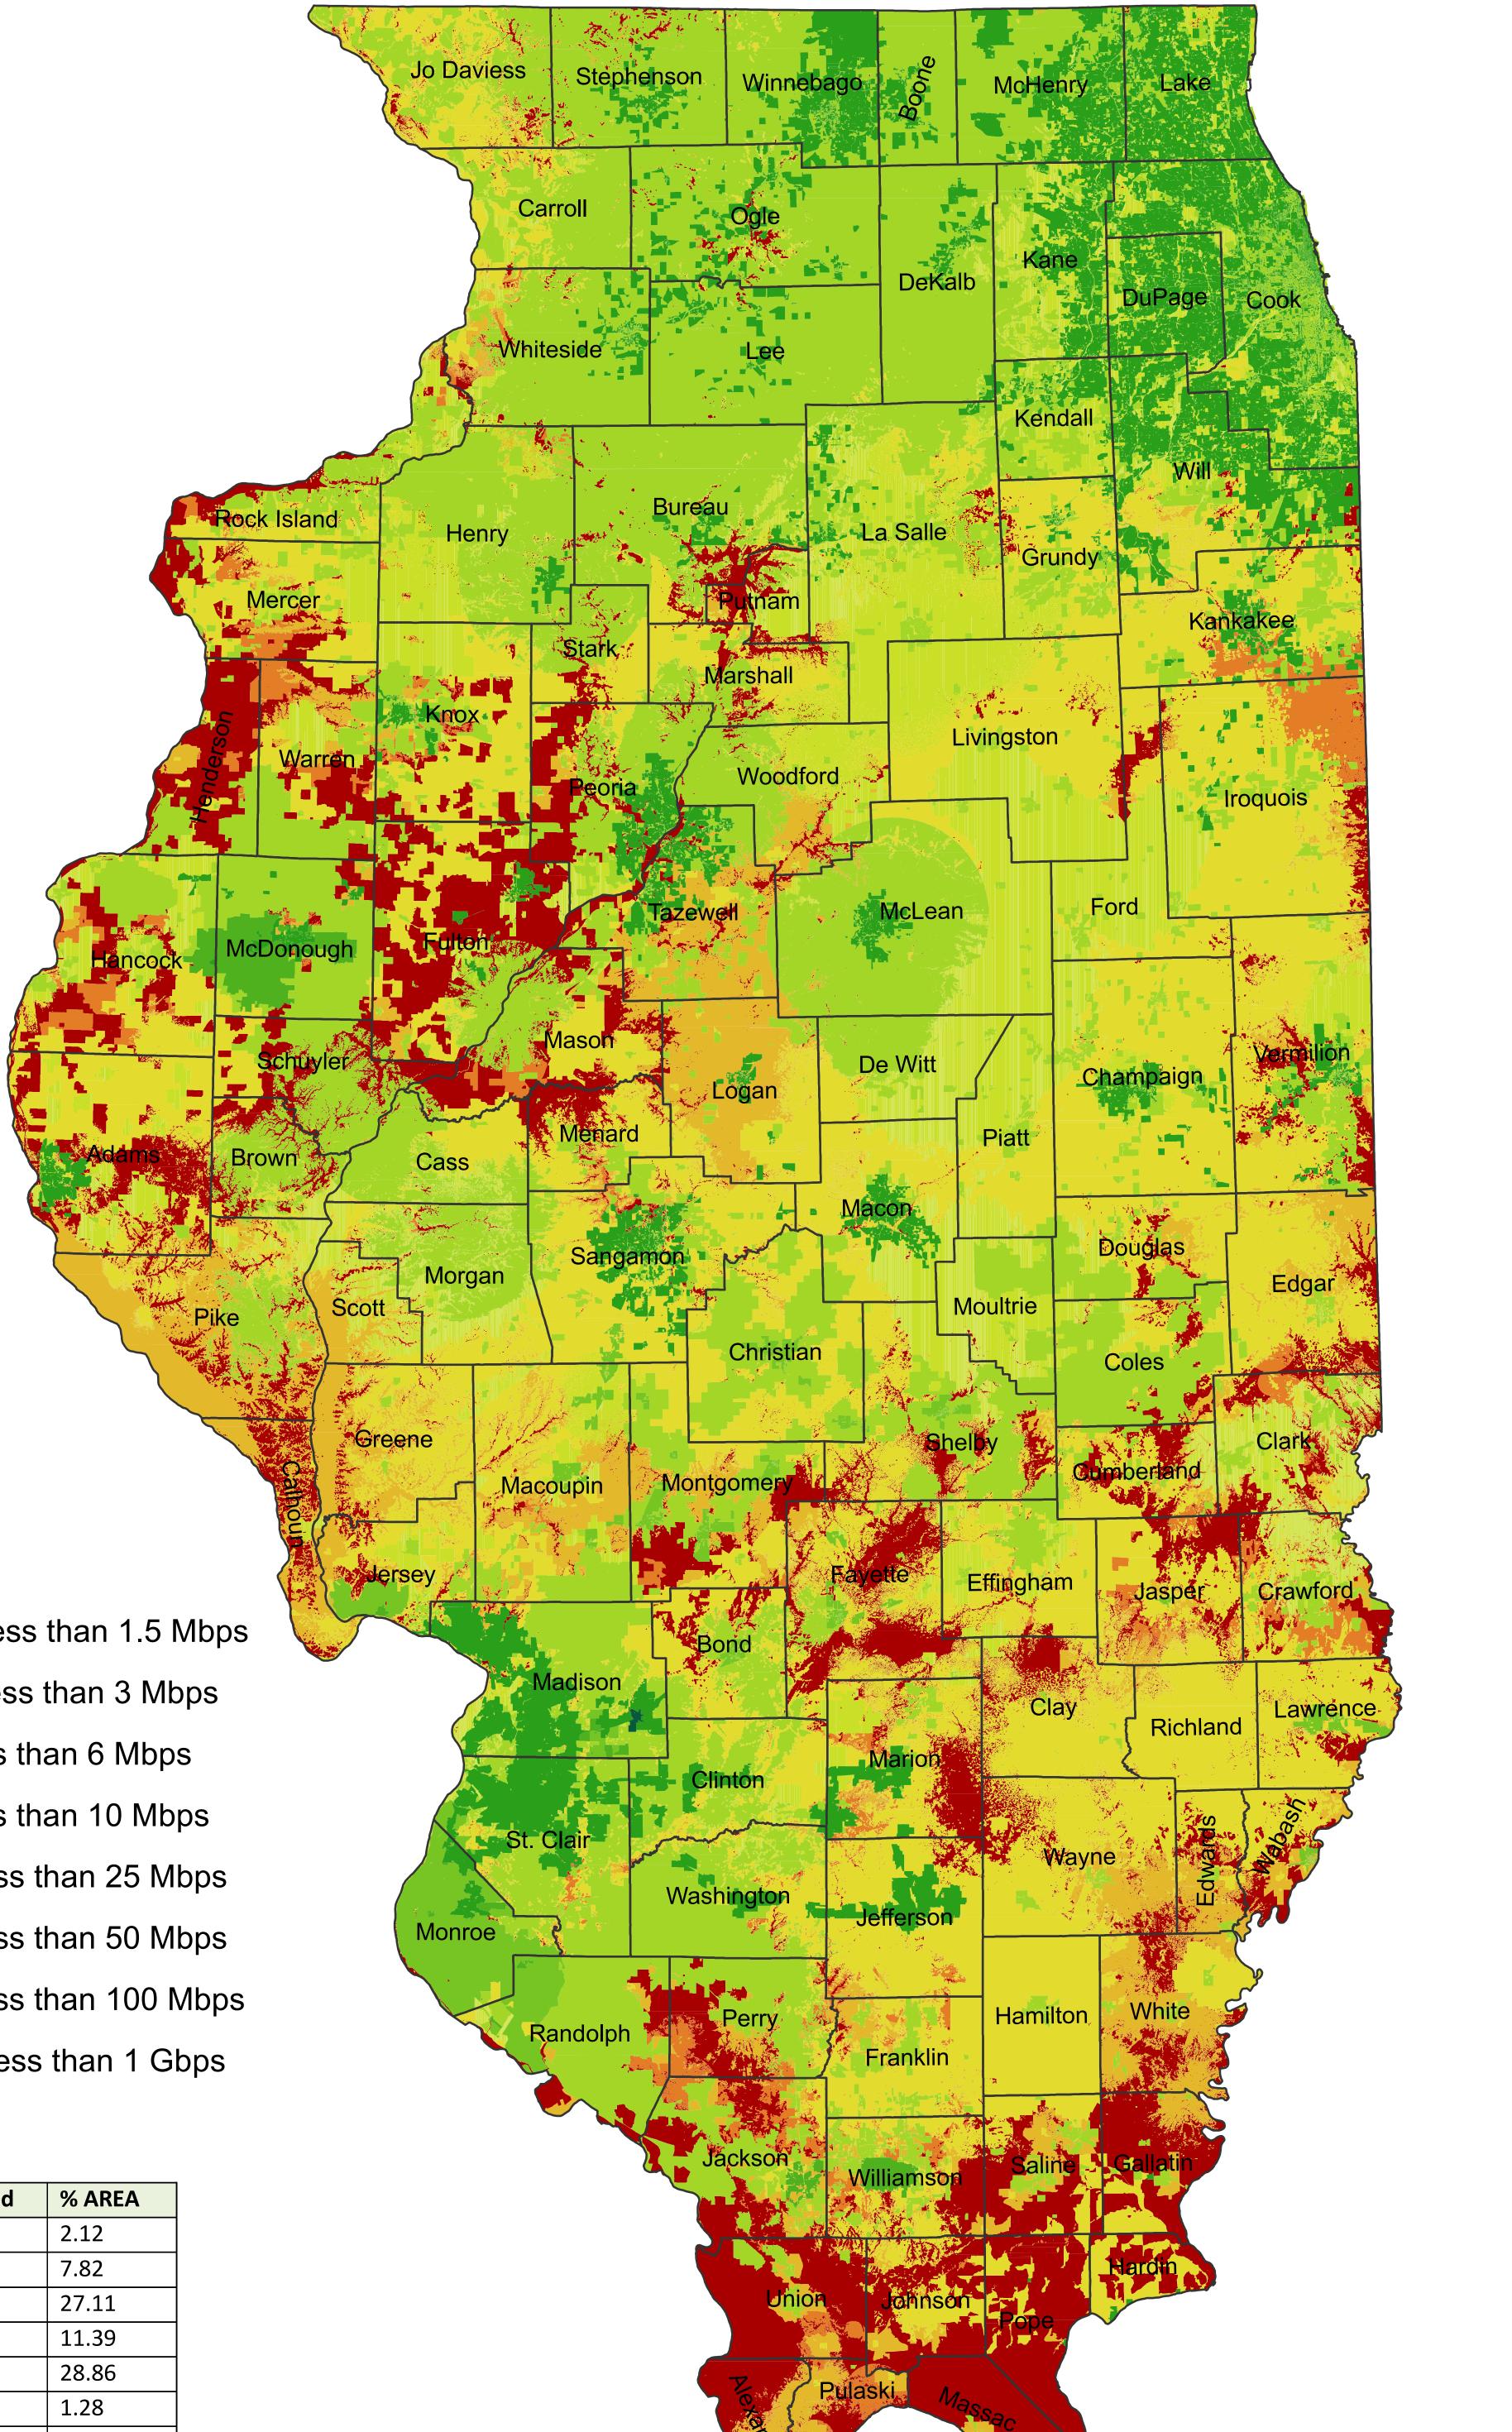

## **broadband**illino **s**.org **Round 5 State Speed Tier Map**

(Excluding Satellite and Cellular)

#### No Service

Greater than or Equal to 768 Kbps and Less than 1.5 Mbps

Greater than or Equal to 1.5 Mbps and Less than 3 Mbps
Greater than or Equal to 3 Mbps and Less than 6 Mbps
Greater than or Equal to 6 Mbps and Less than 10 Mbps
Greater than or Equal to 10 Mbps and Less than 25 Mbps
Greater than or Equal to 25 Mbps and Less than 50 Mbps
Greater than or Equal to 50 Mbps and Less than 100 Mbps
Greater than or Equal to 100 Mbps and Less than 10 Mbps

#### Greater than 1 Gbps

| SPEED TIER | HOUSING UNITS PER SQ MI | % of Homes Passed | % AREA |
|------------|-------------------------|-------------------|--------|
| ST3        | 9                       | 0.22              | 2.12   |
| ST4        | 8                       | 0.72              | 7.82   |
| ST5        | 9                       | 2.79              | 27.11  |
| ST6        | 19                      | 2.48              | 11.39  |
| ST7        | 76                      | 25.50             | 28.86  |
| ST8        | 127                     | 1.89              | 1.28   |
| ST9        | 423                     | 2.33              | 0.47   |
| ST10       | 691                     | 63.18             | 7.85   |
| ST11       | 369                     | 0.03              | 0.01   |
| NOT SERVED | 6                       | 0.85              | 13.12  |

### Partnership for a Connected Illinois-April 19, 2012